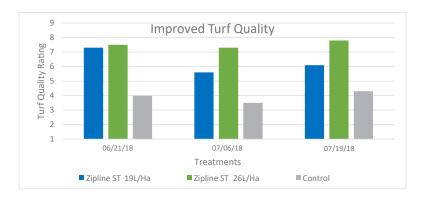

## TRIAL APPLICATIONS

During peak adverse conditions, Zipline ST was shown to dramatically improve turfgrass quality, stress tolerance, and provide increased protection against localized dry spot.

In other studies, Zipline ST has demonstrated excellent improvements in root mass and root development. Outstanding dew suppression has also been observed shortly after application.

## July 10 (2 applications @ 21 days) 17 Days After Application

Zipline ST 19L/Ha

Zipline ST 26L/Ha

**Untreated Control** 

\*Trials performed by Purdue University in July 2018.