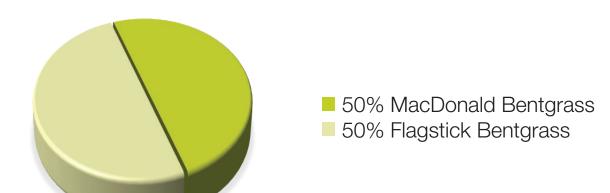

## **DESCRIPTION**

Selectus Bentgrass Tournament is a balanced blend of MacDonald and Flagstick bentgrass.

MacDonald provides a high density creeping bentgrass with early spring green-up that makes for superior turf for greens, tees and fairways.

Flagstick provides superior Dollar Spot resistance. It is versatile for greens, tees and fairways with excellent heat and cold tolerance. No scalping and bright dark green colour.