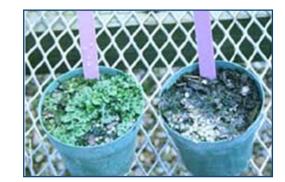

#### **Features & Benefits**

- Rapid burndown, results within 24 hours
- No Mutational Resistance
- Does not persist in soil
- Up to 6 weeks of 100% liverwort control