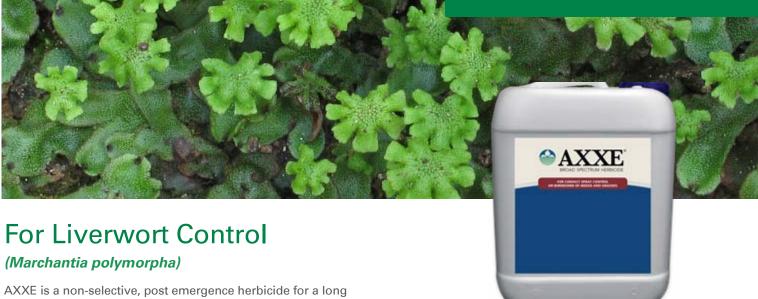

list of grasses, broadleaf weeds and liverwort. AXXE provides rapid burn down of weeds within hours of application and then biodegrades quickly, leaving no harmful residue behind. AXXE disrupts plant tissue through cell wall penetration, resulting in cease of plant growth and brown necrosis.

### Area of Use

Spray AXXE Herbicide to control liverwort on container media. Plant material must be dormant and hardy for this application. Utilize directed or shielded sprays to prevent exposure to desired vegetation.

#### **Features & Benefits**

- Rapid burndown, results within 24 hours
- No Mutational Resistance
- Does not persist in soil
- Up to 6 weeks of 100% liverwort control