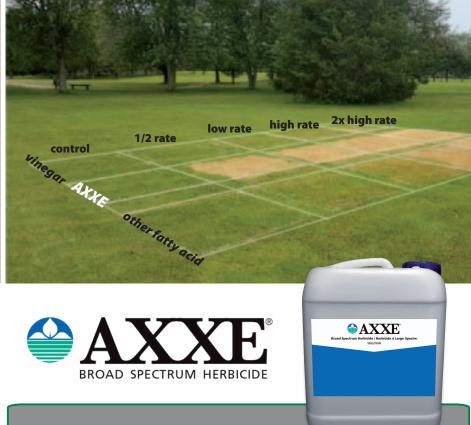

## **EFFECTIVE**

- -Non-selective weed control
- -Results within hours after application
- -2 hours rain fast period
- -Equal effectiveness Spring, Summer,
- Fall temparatures
  -No offensive odor
- -No toxic residues

AXXE Broad Spectrum Herbicide is a non-selective, weed control for grasses and broadleaf weeds. It is formulated to deliver maximum performance and provide fast-acting results on a long list of weeds and grasses, as well as most mosses and lichens.

AXXE is an herbicidal soap product comprised of a form of ammoniated pelargonic salts. These salts penetrate the cell walls of plants, disrupting the cellular functions of the targeted weeds and killing them within hours of application.