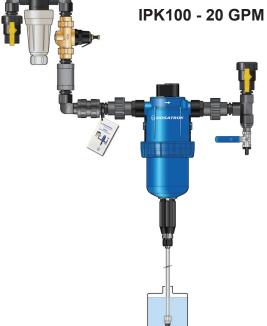

## 20 GPM: D45RE15

## Call 800-523-8499 to order the Dosatron for your specific application

| Dilution Range:                     | 1:500 to 1:66 (.2% to 1.5%)                                                      |
|-------------------------------------|----------------------------------------------------------------------------------|
| Water Flow Range:                   | .4 to 20 GPM                                                                     |
| Operating Pressure Range:           | 7 to 70 PSI                                                                      |
| <b>Available Housing Materials:</b> | Polyacetal (Standard Blue)                                                       |
| Dimensions:                         | 24" x 7 1/2"                                                                     |
| Weight:                             | 8 lbs                                                                            |
| Connection Size:                    | 1" NPT                                                                           |
| Maximum Temperature:                | 104° F                                                                           |
| Included Accessories:               | 6 ft clear suction tube, strainer, weight, mounting bracket and operating manual |
| Recommended Accessories:            | 200 mesh filter, check valve, pressure regulator, flow restrictor.               |

- 1" polypropylene Banjo single union ball valve 1/2" stainless steel ball valve
- 1" poly 200 mesh tee filter
- 1" brass pressure regulator w/gauge
- 1" 20 GPM flow restrictor
- 1" polypropylene check valve
- 1" unions PVC schedule 80
- 1" x 2" Banjo polypropylene fittings
- 1/2" x 2" Banjo polypropylene fittings
- 1/2" x 1/2" Banjo barb fitting
- 1" to 3/4" Banjo reducer bushing
- 3/4" male to 1/2" female Banjo reducer bushing
- 1" Banjo T
- 1" Banjo street elbows