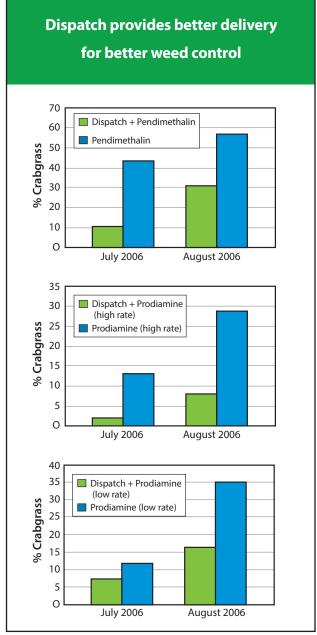

## **Better Weed Control**

Research studies conducted 2 consecutive years show that Dispatch Sprayable tankmixed with pendimethalin or prodiamine provides better crabgrass control than herbicides alone.

(Michael Fidanza, Penn State, 2006)

<sup>\*</sup>For complete research reports, contact Aquatrols

FOR MORE THAN 60 YEARS Aquatrols has been the world leader in the development and manufacturing of cutting edge soil surfactants and other specialty technologies that improve soil-water-plant interactions.